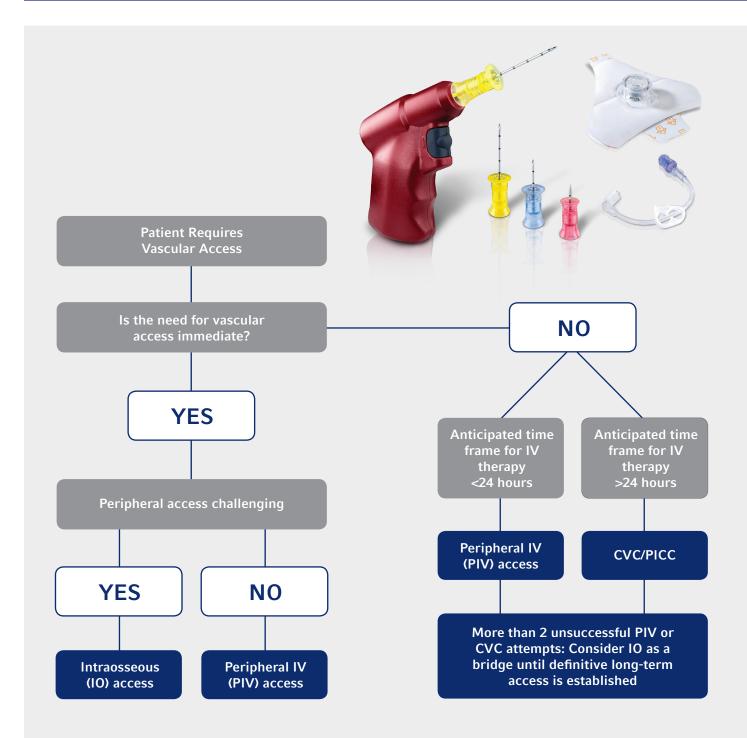

## CLINICAL RESOURCE: DIFFICULT VASCULAR ALGORITHM

24 HOUR CLINICAL SUPPORT: 1.800.680.4911



This material is not intended to replace standard clinical education and training by Vidacare LLC, a subsidiary of Teleflex Incorporated, and should be utilized as an adjunct to more detailed information which is available about the proper use of the product.

View educational resources at www.teleflex.com/ezioeducation or contact a Teleflex clinical professional for any detailed questions related to product insertion, maintenance, removal and other clinical education information.

Teleflex, Arrow, and EZ-10 are trademarks or registered trademarks of Teleflex Incorporated or its affiliates.

© 2014 Teleflex Incorporated. All rights reserved. MC-000688